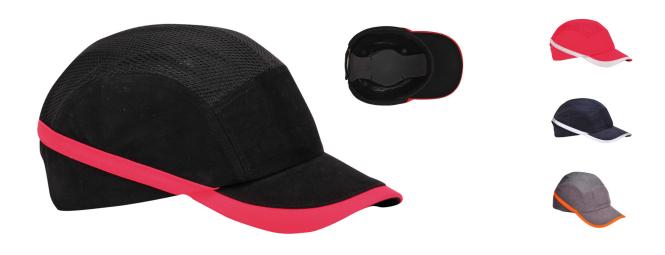

## BUMP AIR CAP ADJUSTABLE GRIP TAPE PW69

REF: 30120000000PW69PW

## Description:

Sporty style cap with mesh panel on the top, allowing for excellent airflow. With reflective stripes for enhanced visibility and style (marine color option only) and adjustable size hook and loop for comfort and security.

## Features:

- Long visor (7 cm) for maximum protection against shock and light
- Internal ABS shell and soft cushion for shock absorption
- Durable high-density EVA protects and provides comfort for the wearer
- Hook and loop strap for a secure and safe fit
- Mesh panels for extra ventilation

Composition: Cotton / Mesh / ABS / EVA

Size: One size (adjustable)

Available colors: ■ Black ■ Red ■ Navy Blue ■ Grey