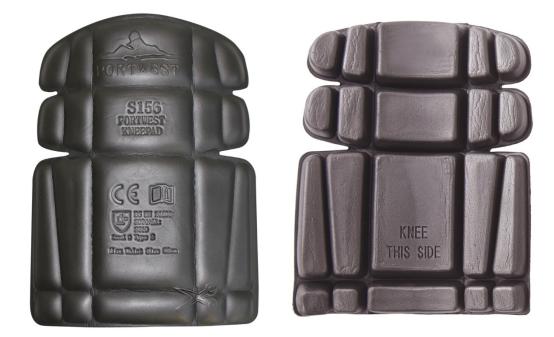

# EVA FOAM KNEEPAD 21,5X16,5CM EN 14404 TP2 NO - S156

REF: 3012000000S156PW

### Description:

The ultimate in knee protection and wearer comfort. Ergonomically designed knee pads providing durability, comfort and protection. This knee pad fits all Portwest garments and does not hinder the wearer in any way when walking.

### Features:

- CE certified
- Ergonomically designed to hug your knee
- Fits all Portwest knee pad pockets
- Does not impede when walking

Composition: EVA Foam

Available sizes: One size

Colors: 🔳 Black

**C E** EN 14404:2004+A1:2010 Type 2 Level 0