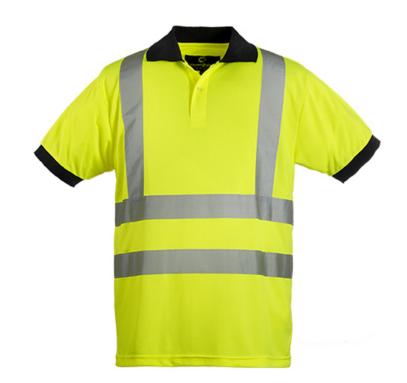

# HIGH VISIBILITY TWO-TONE POLO 140GR YARD - M070270

REF: 36104000M070270EP

## Description:

High-visibility polo shirt with short sleeves, ribbed collar and sleeves in a contrasting color and double horizontal and vertical reflective strips. It presents great comfort with its light and quick-drying fabric.

#### Features:

- EPI CAT. II
- V-neck
- Contrasting color ribbed collar and sleeves
- Multiple reflective strips
- Lightweight, quick-drying fabric

Composition and density: "Bird eye" knit 100% Polyester - 140 g/m<sup>2</sup>

Available colors: 🔺 H.V. Yellow / Navy

Available sizes: M - 3XL