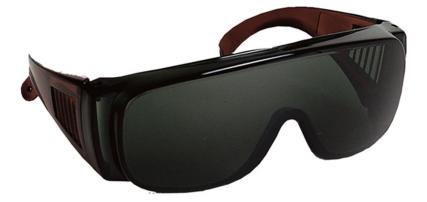

# SAFETY GLASSES SMOKED GREY (51FK) 60405

REF: 36109000060405EP

### **Description**:

Safety glasses VISILIX with tinted lens made from impact resistant polycarbonate, anti-k, resistant to extreme temperatures and compatible with corrective glasses. Suited for welding work.

#### Features:

- Compatible with prescription glasses
- Panoramic vision
- Self-adjusting
- Top and lateral protection
- Anti-scratch coating
- Level 5 infrared filter
- Lens mark: 5 1FK

#### Colors:

Lens: Smoked Grey Frame: ■ Black