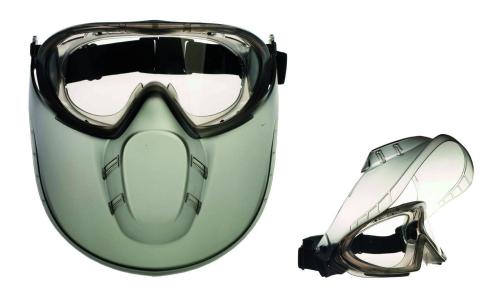

# PANORAMIC GLASSES W/REMOVABLE STORMLUX FACE SHIELD - M060650

REF: 361090000060650EP

# Description:

STORMLUX panoramic glasses with removable lifting face protection. Polycarbonate lens with UV and anti-fog treatment, extreme temperature resistance, mechanical and chemical resistance, adjustable wide headband and three channels of indirect ventilation.

# Features:

- PPE CAT. II
- Goggles with removable lifting face protection
- UV treatment and anti-fog standard N
- Mechanical, chemical and extreme temperature resistance
- 3 channels of indirect ventilation
- Protection against liquids and dust
- Compatible with corrective goggles/face shields
- Eye Marking: 2-1.2 1BTN
- Frame marking: 3.4 BT
- Weight: 172 g.

## Composition:

Lens: Polycarbonate (2.3 mm) | Frame: Flexible PVC / Polycarbonate

### Colors:

Lens: Clear Frame: ■ Smoked