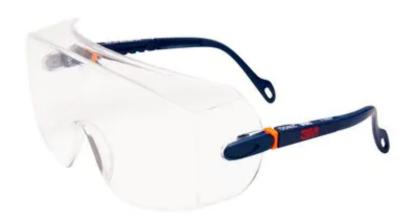

# 3M OVERSPECTACLES 2800 SERIES

REF: 5410970000324933M

## Description:

3M Safety Overspectacles 2800 Series are an over-eyewear safety spectacles featuring inclinable lenses and four low-profile temple lengths. The strong polycarbonate lens comes with an anti-scratch coating.

#### Features

- They offer excellent coverage and field of view, combined with a high level of impact protection
- Adjustable length of the arms (four positions) for better comfort and fit
- Tilting lenses for easy adjustment and maximum comfort
- Smooth, low-profile temples for comfort and minimal interaction with prescription glasses
- Optical class: 1
- Lens marking: 2-1.2.3M.1.FT, 2C-1.2 3M 1 FT

## Colors:

Lens: Clear Frame: ■ Dark Blue