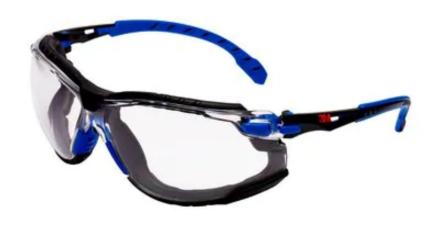

# 3M SOLUS SAFETY GLASSES BLUE/BLACK FRAME, SCOTCHGARD ANTI-FOG / ANTI-SCRATCH COATING

REF: 5410971000801843M

### Description:

The 3M Solus Series 1000 Goggles are slim-framed with smooth, color-accented temples for a sleek, stylish look. A fogged lens can be frustrating and dangerous. 3M Scotchgard Anti-Fog Coating resists fogging longer than traditional anti-fog coatings, even after several washes.

#### Features:

- Slim-framed Goggles with smooth temples and color accents for a stylish, modern look
- Tough polycarbonate lenses for impact resistance
- Anti-fog and anti-scratch properties, meeting EN 166 K&N marking requirements
- Light and confortable
- Nose bridge with soft padding
- Interior pads on the rods for greater comfort and stability of use
- Lens marking: 2C-1.2 3M 1 FT K N

## Colors:

■ Black/Blue