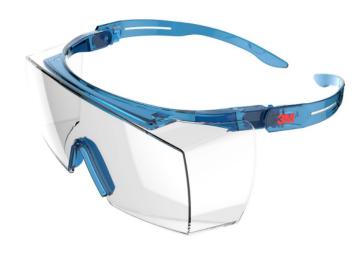

#### Description:

The 3M SecureFit Overspectacles 3700 Series are safety overspectacles designed for people with prescription glasses. They feature adjustable ratchet temples with Pressure Diffusion Temple (PDT) technology to ensure a close fit and a soft touch nosepiece to help provide comfort. The polycarbonate lens is available with 3M Scotchgard Anti-Fog and anti-scratch coatings for increased durability and improved vision.

### Features:

- They offer excellent coverage and field of view, combined with a high level of impact protection
- Adjustable length of the arms (four positions) for better comfort and fit
- Tilting lenses for easy adjustment and maximum comfort
- Smooth, low-profile temples for comfort and minimal interaction with prescription glasses
- Lens marking: 2C-1.2 3M 1 FT K N

## Colors:

Lens: Clear Frame: ■ Blue