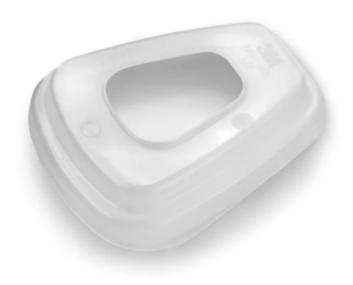

## Description:

Filter Retainer 501 is a component that allows the combined use of chemical and mechanical filters. It is used to fit particulate filters 5N11 or 5935 over 3M 6000 Series chemical cartridges, or the same filters together with adapter 603 (cartridges and filters are sold separately). It is an approved component for 3M breathing systems.

- Easy to fit in position on the filter
- Allows the combined use of chemical and mechanical filters
  Used to attach particulate filters 5N11 or 5935 over chemical cartridges or adapter 603

Composition: Polypropylene