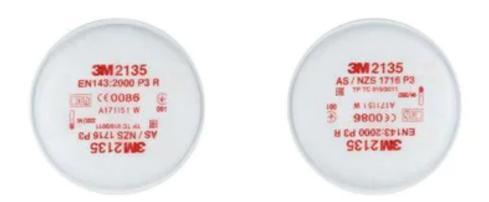

# **3M PARTICULATE FILTER P3 R** 2135

REF: 5411071002406283M

#### Description:

The 3M 2135 Particle Filter provides P3 protection against high levels of fine dust particles and oil or water vapors, and contains no natural rubber latex components.

### Features:

- Replacement filters for insulation, repairing walls and ceilings, laying floors and manual sanding.
- P3 protection against high levels of fine dust particles and oil or water vapors\*
- Tested and approved in accordance with European standards CE Marking 0086 (EN 143:2000 P3 R)
- No natural rubber latex components
- \*This product, when used as a complete system, helps protect against certain contaminants