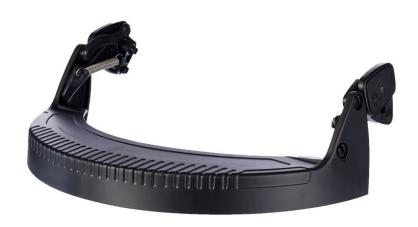

## Description:

V5 connection system designed to make it possible to attach a variety of face shields to the 3M G3000 and G22 helmet models. It is also compatible with 3M V6 integrated safety glasses and 3M PELTOR ear plugs. With easy fit and durable mechanism for extended use, it is compatible with 5F-11, 5E-11 polycarbonate visors and 5B, 5C-1 and 5J-1 mesh visors.

## Features:

- Designed to easily attach face shields to 3M G3000 industrial safety helmets
- Snap-on feature makes it easy to attach the face shield
- Durable mechanism for extended use
- Compatible with 5F-11, 5E-11 polycarbonate visors and 5B, 5C-1 and 5J-1 mesh visors