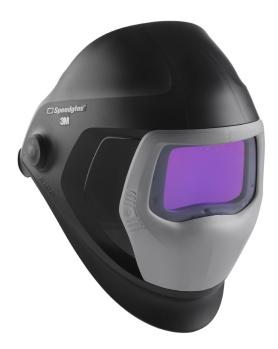

# SPEEDGLAS 9100 WELDING MASK W/FILTER KIT 9100XXI

REF: 5411171001667223M

#### Description:

3M 9100 auto-darkening welding mask with side windows and seven variable dark shades (5, 8 and 9-13) for most types of arc welding. The special silver 9100XXi front panel houses external controls, allowing quick and easy access to grinding and memory modes. Featuring helmet side windows (shade filters 5) that extend your field of view.Great clarity before, during and after welding is guaranteed. The delay function sets the opening time from dark to light, with a switching time (light-dark) of 0.1 ms, and the arc detection sensitivity can be adjusted for reliable switching. The Speedglas 9100 high-comfort headband with soft ratchet ensures a secure fit. The helmet is compatible with most 3M Safety Glasses and/or 3M Disposable or Reusable Welding Particulate Respirators.

#### Features:

- Variable tone 5, 8, 9-13 for most arc welding processes
- 9100XXi filter with silver front with external controls, allowing easy access to grinding and memory modes
- New optical solution that makes viewing through the filter clearer, more detailed and more colorful
- Sensitivity of arc detection can be adjusted for unmatched reliability
- Extended field of view thanks to side windows (tone 5 filters)
- Delay function for setting the tone opening time
- Tone change (light-dark) in 0.1 ms
- Ergonomically designed head suspension
- Cover plates included as accessory

,

Net weight: 595 g.

Display area: 73 mm x 107 mm