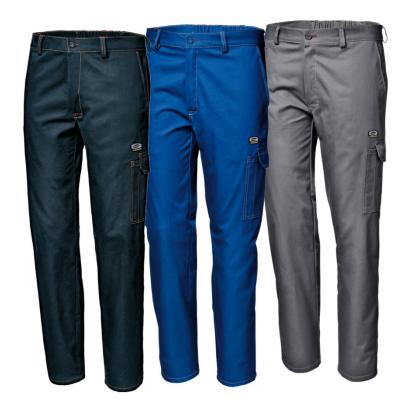

## Description:

These sanforized cotton trousers offer softness, breathability, and strength. The structure of the fabric and finishes, such as reinforced sliders and double stitching in contrasting color, ensure a long-lasting, high-quality use. Offers protection against dirt, scratches and damaging actions of light damage.

## Features:

- Elasticated back waistband
- Button fly with zipper
- Ruler pocket on right leg
- Utility pocket with flap and pen holder on left side
- Back pocket with button closure
- Triple stitching on outer leg
- Seams and crossbars in contrasting color
- Several types of reflective strips can be applied

Composition and density: 100% Sanforized Cotton Massaua 2/1 - 280 g/m<sup>2</sup>

Available sizes: 38 - 64

**Available colors:** ■ Navy ■ Royal Blue ■ Mouse Grey