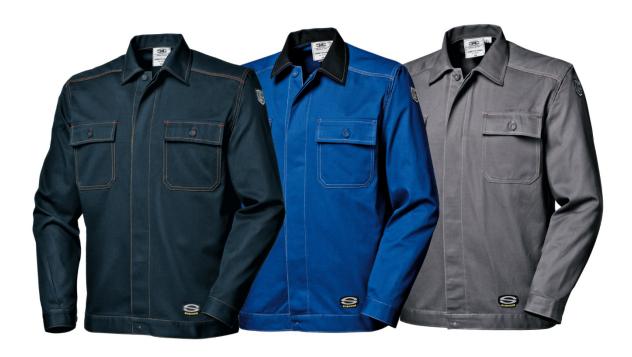

## JACKET SANFORIZED MASSAUA COTTON 280GR SYMBOL - MC1115

REF: 561030000MC1115SS

## Description:

Sanforized cotton jacket offers softness, breathability and strength.

The structure of the fabric and finishes such as reinforced runners and double stitched hinged seams in contrasting color ensure long-lasting, high-quality use. Protection against dirt scratches and light damaging actions.

## Features:

- Hidden five-button closure
- Pockets on chest with flap and buttons
- Buttoned cuffs
- Triple stitching on shoulders
- Seams and crossbars in contrasting color

Composition and density: 100% Sanforized Cotton Massaua 2/1 - 280 g/m²

Available sizes: 44 - 64

**Available colors:** ■ Navy ■ Royal Blue ■ Mouse Grey